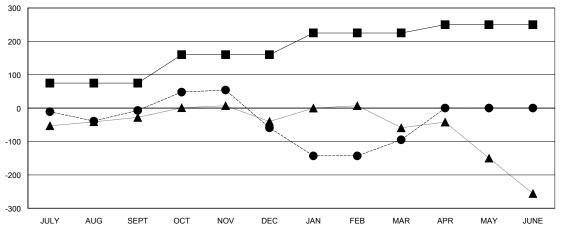

## GOALS AND ACTUAL MEMBERS CUMULATIVE

| - CURRE | ENT YEAR GOALS FOR NEW |
|---------|------------------------|
| MEMBERS |                        |

CURRENT YEAR ACTUAL MEMBERS

- ▲ - LAST YEAR ACTUAL MEMBERS

|                       |                    | Members              |                   |                     |  |  |
|-----------------------|--------------------|----------------------|-------------------|---------------------|--|--|
| RESULTS FOR 2013-2014 |                    |                      |                   |                     |  |  |
| QUARTER               | NEW MEMBER<br>GOAL | ACTUAL TOTAL MEMBERS | ACTUAL<br>DROPPED | ACTUAL NET<br>GAIN/ |  |  |
|                       |                    | ADDED                | MEMBERS           | LOSS                |  |  |
| JULY/AUG/SEPT         | 75                 | 89                   | 96                | -7                  |  |  |
| OCT/NOV/DEC           | 85                 | 89                   | 141               | -52                 |  |  |
| JAN/FEB/MAR           | 65                 | 82                   | 118               | -36                 |  |  |
| APR/MAY/JUNE          | 25                 | 0                    | 0                 | 0                   |  |  |