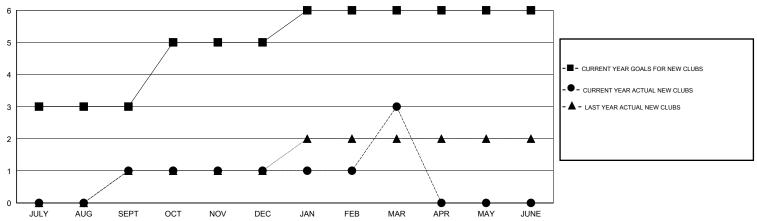

## GOALS AND ACTUAL NEW CLUBS CUMULATIVE

## GMT: KAMLESH JAIN LOCATION INDIA GMT CA 6

|               |                  | Clubs               |                            |                             |            |
|---------------|------------------|---------------------|----------------------------|-----------------------------|------------|
|               | RESU             | JLTS FOR 2013-2014  |                            |                             |            |
| QUARTER       | NEW CLUB<br>GOAL | ACTUAL NEW<br>CLUBS | ACTUAL<br>DROPPED<br>CLUBS | ACTUAL NET<br>GAIN/<br>LOSS | QUARTER    |
| JULY/AUG/SEPT | 3                | 1                   | 1                          | 0                           | JULY/AUG/S |
| OCT/NOV/DEC   | 2                | 0                   | 6                          | -6                          | OCT/NOV/D  |
| JAN/FEB/MAR   | 1                | 2                   | 3                          | -1                          | JAN/FEB/MA |
| APR/MAY/JUNE  | 0                | 0                   | 0                          | 0                           | APR/MAY/JU |